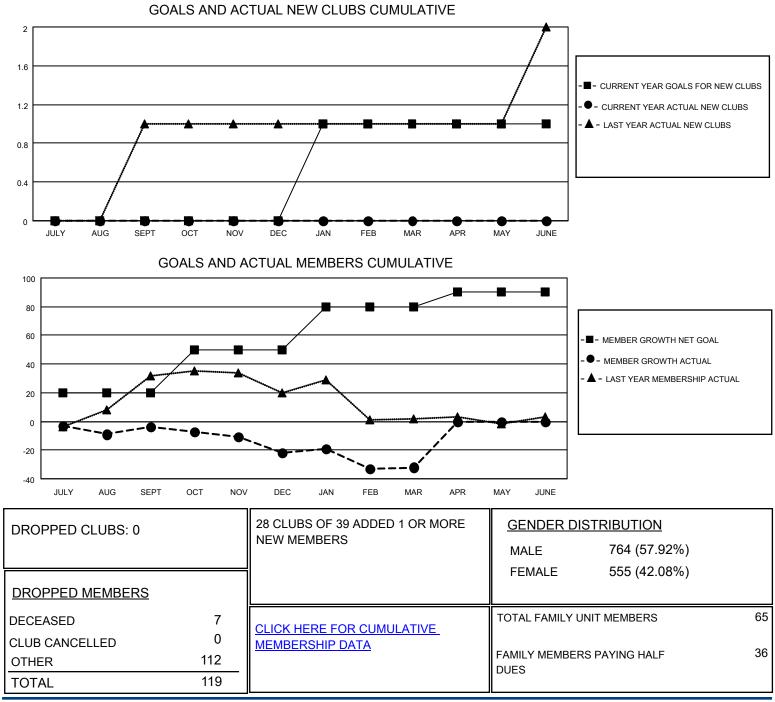

## LOCATION THAILAND

District 310 B

Results as of: 3/31/2021

| Clubs                 |               |           |               | Members               |                        |                         |                                                    |
|-----------------------|---------------|-----------|---------------|-----------------------|------------------------|-------------------------|----------------------------------------------------|
| RESULTS FOR 2020-2021 |               |           |               | RESULTS FOR 2020-2021 |                        |                         |                                                    |
| QUARTER               | NEW CLUB GOAL | NEW CLUBS | DROPPED CLUBS | QUARTER MEME          | BER GROWTH NET<br>GOAL | MEMBER GROWTH<br>ACTUAL | DROPPED<br>MEMBERS ACTUAL<br>(including transfers) |
| JULY/AUG/SEPT         | 0             | 0         | 0             | JULY/AUG/SEPT         | 20                     | 37                      | 37                                                 |
| OCT/NOV/DEC           | 0             | 0         | 0             | OCT/NOV/DEC           | 30                     | 47                      | 58                                                 |
| JAN/FEB/MAR           | 1             | 0         | 0             | JAN/FEB/MAR           | 30                     | 17                      | 24                                                 |
| APR/MAY/JUNE          | 0             | 0         | 0             | APR/MAY/JUNE          | 10                     | 0                       | 0                                                  |